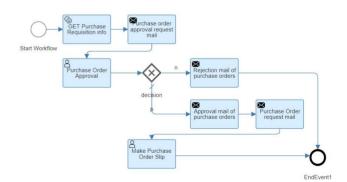

#### WORKFLOWS

- **Simplification** Remove process bottlenecks and streamline user interactions for improved efficiency.
- Customization Customizable workflows to simplify any business process
- Validation Input validation for decreased error occurrences
- Visibility Notification and monitoring in every flow step
- **User-friendly** Simplified, mobile-ready user interfaces