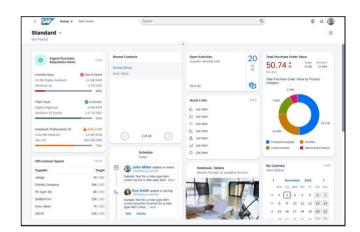

# PORTALS

- **Accessibility** Any device, anywhere, with no VPN or software installs required. Galvanize your users with an intuitive, modern interface.
- SAP Integration Expose SAP data and processes in real-time. No clunky middleware, no troubleshooting integration errors.
- Security Expose the right data to the right people.
- **Personalization** Your URL, your logo, your design theme. Make this portal a natural extension of your brand.
- **Agility** Scale as needed, quickly add new functionality or third-party services to keep up with your growing business needs.